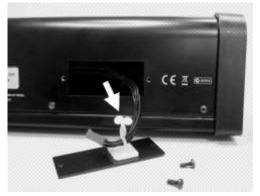

## Installation Instructions

- First make sure the **PIVOTC512** console is turned off. →
- → Remove the small cover plate panel by unscrewing the two screws. Release the connector from the panel.

Insert the connector into the pins in the direction shown. Make sure that the references are on top. →