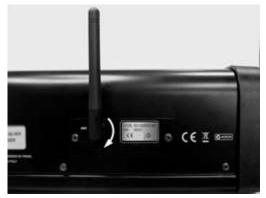

Re-assemble the PIVOTWDMX512 into the PIVOTC512 console using the same screws. Screw in and rotate the ANTENNA.

Turn ON the PIVOTC512 console and set the DMX universe for the wireless following the instructions on page 53 of console user → manual. The user manual file is provided with the console on a USB Key.