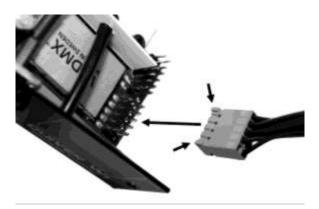

## Installation Instructions

- First make sure the **PIVOTC512** console is turned off. →
- → Remove the small cover plate panel by unscrewing the two screws. Release the connector from the panel.

Insert the connector into the pins in the direction shown. Make sure that the references are on top. →