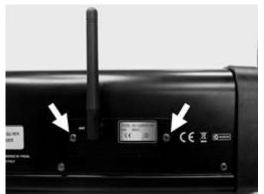

## Installation Instructions

- First make sure the **PIVOTC512** console is turned off. →
- → Remove the small cover plate panel by unscrewing the two screws. Release the connector from the panel.

Insert the connector into the pins in the direction shown. Make sure that the references are on top. →