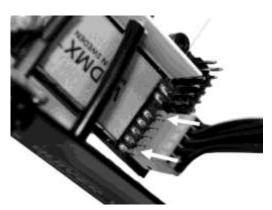

## Installation Instructions

- First make sure the **PIVOTC512** console is turned off. →
- → Remove the small cover plate panel by unscrewing the two screws. Release the connector from the panel.

Insert the connector into the pins in the direction shown. Make sure that the references are on top. →