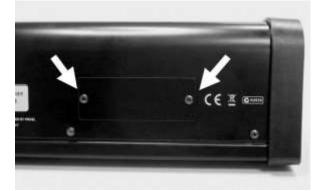

## Installation Instructions

- First make sure the **PIVOTC512** console is turned off. →
- → Remove the small cover plate panel by unscrewing the two screws. Release the connector from the panel.

Insert the connector into the pins in the direction shown. Make sure that the references are on top. →